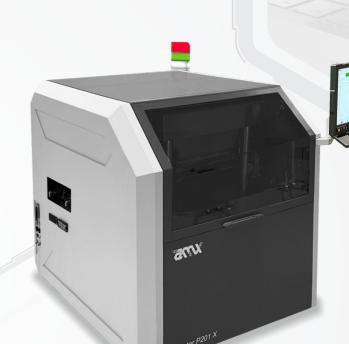

X-SINTER P200X SERIES

#### **▶** FULL INLINE SOLUTION

P200X Series is a worldwide patented concept for sintering press which greatly reduces maintenance and production stops.

Based on AMX In-Line modular station, it quarantees flexibility. perfect repeatibility, high accuracy and high production rate.

## P200X - FULL IN LINE SOLUTION

The station executes the cycle in automatic mode, protective film is placed automatically by reels, the carrier or card are loaded into the sintering tool by axle. Unit can work with single AMB, DBC etc., cards, or customized/customer tray