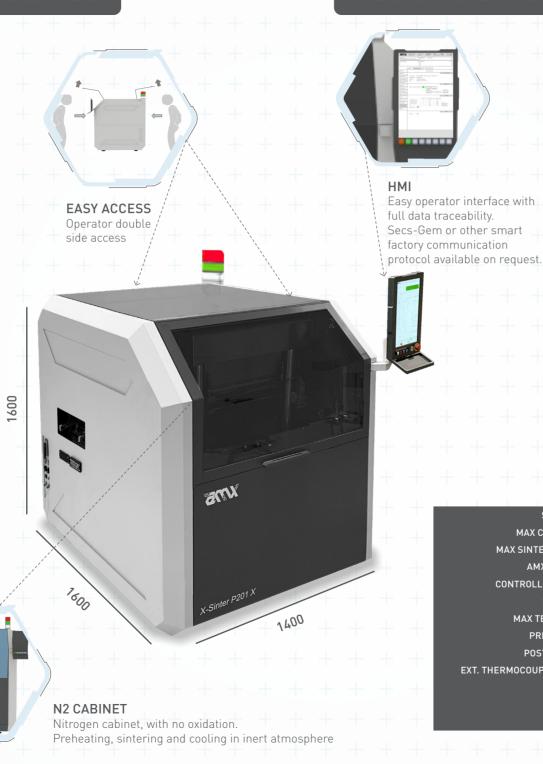

One of the most appreciated features is our easy removable pressing tool to handle production variation and avoid long downtimes.

IoT-ready hardware and advanced software with intuitive interface and complete traceability.

SINTERING AREA MAX CLAMPING FORCE MAX SINTERING PRESSURE AMX FORCE SENSOR CONTROLLED ATMOSPHERE SINTERING TOOL MAX TEMP. (BOTH SIDE) PRE-HEATING AREA POST-COOLING AREA EXT. THERMOCOUPLE CONNECTION

TRACEABILITY DIMENSIONS WEIGHT 350 x 270 mm and on request

Up to 980 kN

Up to 40 MPa

Available: Continous monitoring system for quality control

Full cabinet N2, Vacuum, Forming gas and other on request

Micro-Punch sintering tool [AMX Patented]

350°C

Internal cooling system

Available

AMX vision system, DMC scanner and Database

W1400 x D1600 x H1600 mm

4500 Kg